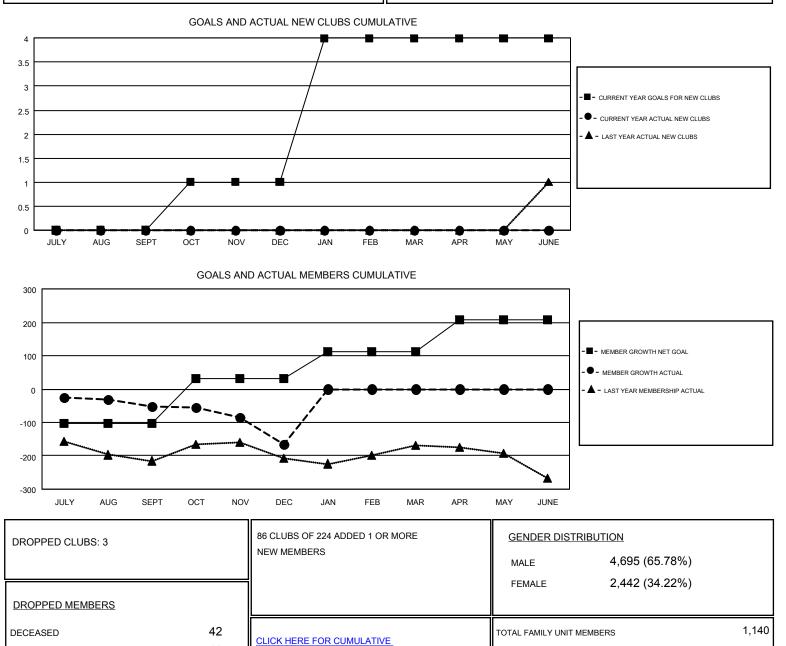

## GMT: MAHESH CHITNIS

GMT CA 1

Results as of: 12/31/2018

| Clubs                 |               |           |               | Members<br>RESULTS FOR 2018-2019 |                           |                         |                                                    |
|-----------------------|---------------|-----------|---------------|----------------------------------|---------------------------|-------------------------|----------------------------------------------------|
| RESULTS FOR 2018-2019 |               |           |               |                                  |                           |                         |                                                    |
| QUARTER               | NEW CLUB GOAL | NEW CLUBS | DROPPED CLUBS | QUARTER                          | MEMBER GROWTH NET<br>GOAL | MEMBER GROWTH<br>ACTUAL | DROPPED<br>MEMBERS ACTUAL<br>(including transfers) |
| JULY/AUG/SEPT         | 0             | 0         | 0             | JULY/AUG/SEPT                    | -104                      | 91                      | 134                                                |
| OCT/NOV/DEC           | 1             | 0         | 3             | OCT/NOV/DEC                      | 136                       | 183                     | 286                                                |
| JAN/FEB/MAR           | 3             | 0         | 0             | JAN/FEB/MAR                      | 80                        | 0                       | 0                                                  |
| APR/MAY/JUNE          | 0             | 0         | 0             | APR/MAY/JUNE                     | 96                        | 0                       | 0                                                  |